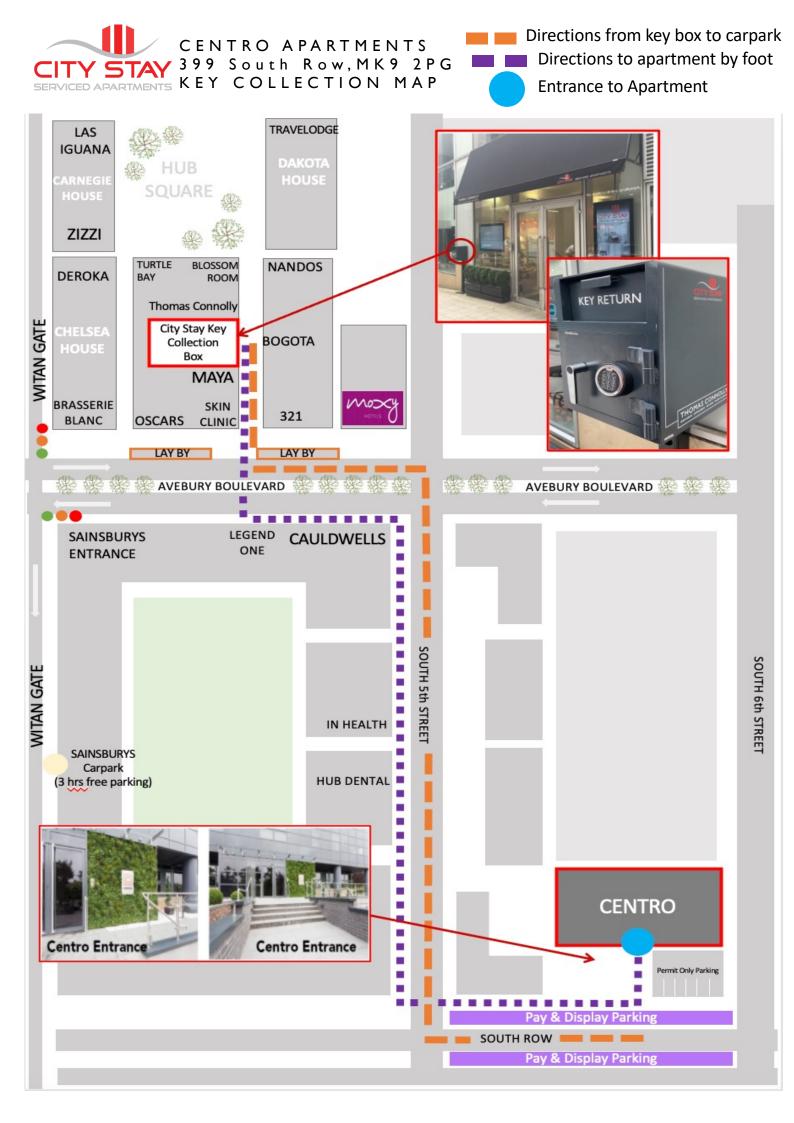

## Key Collection (See Map)

Your keys are in a key collection box in between Maaya Indian restaurant and Thomas Connolly estate agents. The code to access the safe would have been emailed to you in the booking confirmation email we sent you.